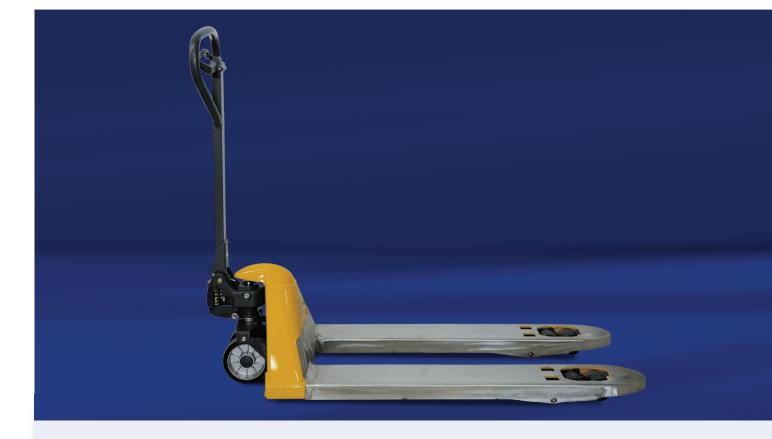

The robust and reliable, **TM 22** hand pallet trucks are ideal for daily, safe and easy transport of any type of goods, in any situation, over shorter distances in **ATEX** classified areas.

We produce a wide range with different options, including capacities up to 3 tons, carbon steel chassis with **AISI 304** stainless steel cladded forks or complete stainless-steel chassis, customised lengths and widths across forks, and models with scissor lift.

Easy to manoeuvre thanks to ergonomic controls.

Permanently lubricated connections and maintenance-free hydraulic pumps with special lowering valve ensure that the hand pallet truck is always efficient and ready for use.