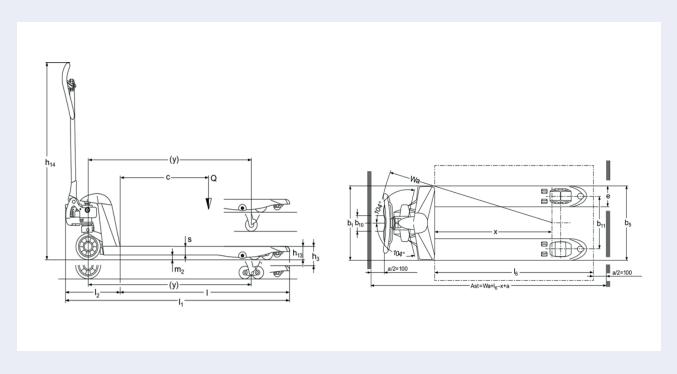

## **■ TECHNICAL FEATURES**

| CHARACTERISTICS  | 1.1  | Manufacturer                         |      |       | EXCEN                                                                                                                                         |
|------------------|------|--------------------------------------|------|-------|-----------------------------------------------------------------------------------------------------------------------------------------------|
|                  | 1.2  | Designation type                     |      |       | TM22                                                                                                                                          |
|                  | 1.3  | Load Capacity                        | Q    | kg    | 2.200                                                                                                                                         |
|                  | 1.4  | Load centre distance                 | С    | mm    | 600                                                                                                                                           |
|                  | 1.5  | Wheelbase                            | Υ    | mm    | 1.110                                                                                                                                         |
| Ĭ.               | 2.1  | Tare weight                          |      | kg    | 69                                                                                                                                            |
| WHEELS           | 3.1  | Tyres                                |      |       | Steering wheels: (A) Antistatic rubber<br>Roller: single nylon (GN), tandem nylon (BN),<br>single polyurethane (GV), tandem polyurethane (BV) |
|                  | 3.2  | Tyre size and number, front          |      |       | 2x Ø 170x50                                                                                                                                   |
|                  | 3.3  | Tyre size and number, rear           |      |       | 2/4x Ø 82x96                                                                                                                                  |
|                  | 3.4  | Tread width, front                   | b10  | ) mm  | 109                                                                                                                                           |
|                  | 3.5  | Tread width, rear                    | b11  | mm    | 370                                                                                                                                           |
|                  | 4.4  | Lift (h3)                            | h3   | mm    | 122                                                                                                                                           |
|                  | 4.14 | Stand height, elevated               | h12  | . mm  | 207                                                                                                                                           |
| BASIC DIMENSIONS | 4.15 | Height, lowered                      | h13  | mm    | 85                                                                                                                                            |
|                  | 4.19 | Total length                         | 11   | mm    | 1.525                                                                                                                                         |
|                  | 4.20 | Length including fork shank          | 12   | mm    | 373                                                                                                                                           |
|                  | 4.21 | Total width                          | b1   | mm    | 524                                                                                                                                           |
|                  | 4.22 | Fork dimensions                      | s/e/ | /I mm | 55 x 154 x 1152                                                                                                                               |
|                  | 4.25 | Width across forks                   | b5   | mm    | 524                                                                                                                                           |
|                  | 4.32 | Ground clearance centre of wheelbase | m2   | mm    | 30                                                                                                                                            |
|                  | 4.33 | Aisle width (pallet 800×1200 length) | Ast  | mm    | 1.784                                                                                                                                         |

## **■ DIMENSIONS**